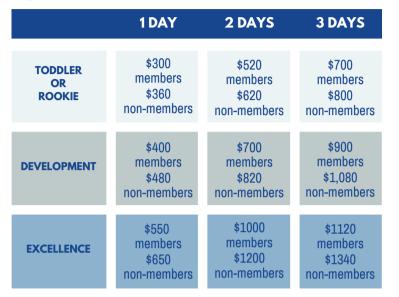

# JUNIOR TENNIS FALL SESSION August 12 - November 3, 2024 (12-week session)

#### **FULL SESSION PRICING**

August 12 - November 3



## **TODDLER TENNIS / JUNIOR ROOKIE**

Monday 3:00-4:00 / Tuesday 3:30-4:30 / Wednesday 3:00-4:00 Thursday 3:30-4:30 / Saturday 11:00 to noon

**The Toddler clinic** is a fun class for ages 3-5 and is an excellent way to introduce preschoolers to the game of tennis. The focus will be on hand eye coordination, footwork, and basic stroke techniques. This session will feature a "Parent & Me" concept for part of the class with a parent participating with their child along with our coaches.

**The Rookie clinic** is for ages 6-10 and is a great place to start learning tennis skills. The game-based program allows the players to quickly learn the fundamentals of the game in a fun, action-filled environment where they are playing and competing with their peers.

#### JUNIOR DEVELOPMENT

Tuesday