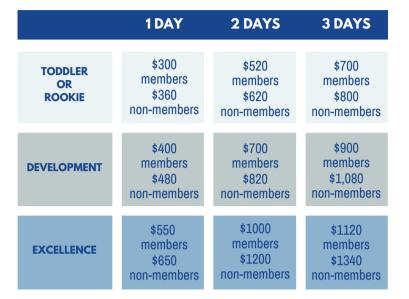

# JUNIOR WINTER TENNIS SESSION January 6 - March 30, 2025 (12-week session)

## FULL SESSION PRICING

January 6 - March 30, 2025



#### **TODDLER TENNIS / JUNIOR ROOKIE** Tuesday 3:30-4:30 / Wednesday 3:00-4:00 / Thursday 3:30-4:30 / Saturday 11:00 to noon

**The Toddler clinic** is a fun class for ages 3-5 and is an excellent way to introduce preschoolers to the game of tennis. The focus will be on hand eye coordination, footwork, and basic stroke techniques. This session will feature a "Parent & Me" concept for part of the class with a parent participating with their child along with our coaches.

**The Rookie clinic** is for ages 6-10 and is a great place to start learning tennis skills. The game-based program allows the players to quickly learn the fundamentals of the game in a fun, action-filled environment where they are playing and competing with their peers.

## JUNIOR DEVELOPMENT

Tuesday 4:30-6:00 / Thursd